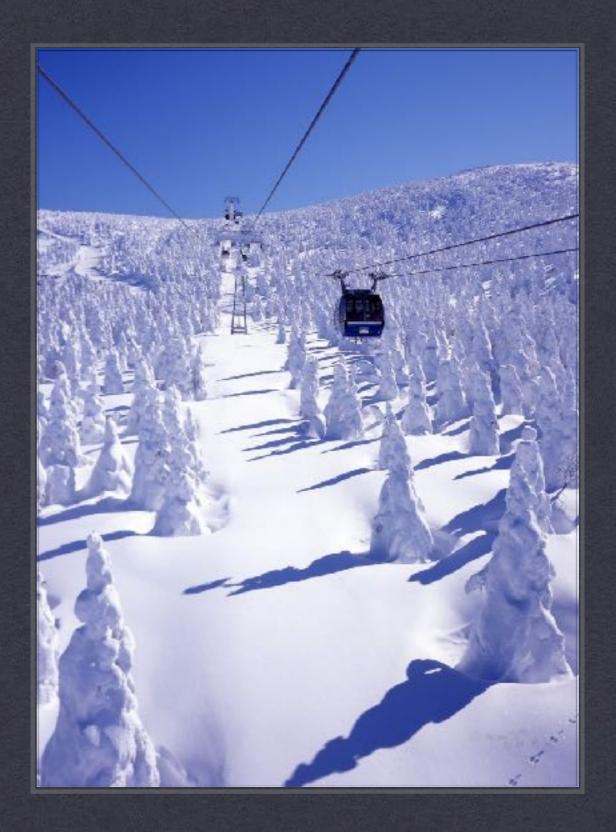

## **SKI ADVENTURE**

DECEMBER TO FEBRUARY - ADVENTURE STARTS 10TH OF EACH MONTH

MAX

30 PEOPLE

**CLOSING DATE** 

30 DAYS BEFORE START TOUR

**DURATION** 