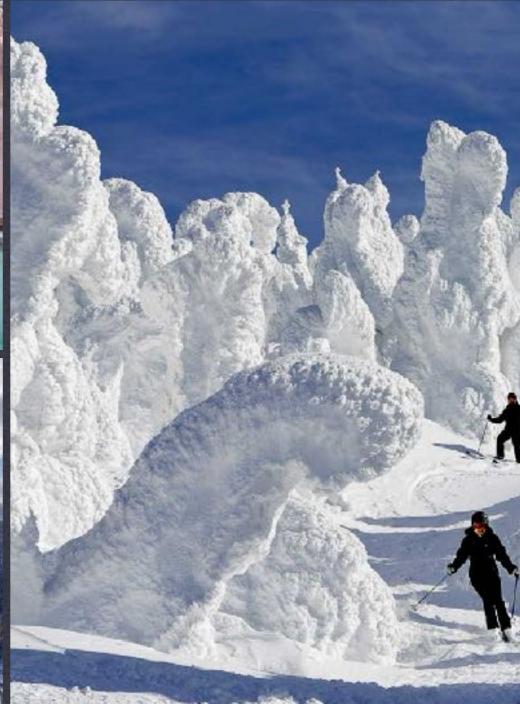

## **SKI ADVENTURE**

DECEMBER TO FEBRUARY - ADVENTURE STARTS 10TH OF EACH MONTH

MAX

30 PEOPLE

**CLOSING DATE** 

30 DAYS BEFORE START TOUR

**DURATION** 

## 9 DAYS - 8 NIGHTS AIRPORT TRANSFER BOTH WAYS INCLUDED

BREAKFAST ALL 8 DAYS INCLUDED

**LUNCH AND DINNER** 

4 LUNCHES + 4 DINNERS

DAY 1 - Your tour commences today with airport arrival and transfer to your accommodation. Following this, we invite you to a welcoming dinner and group orientation.