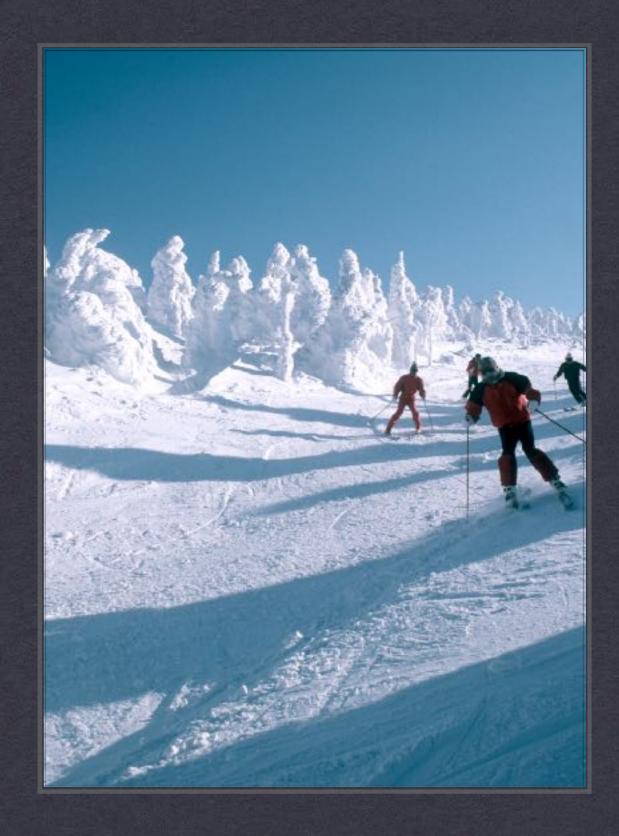

## **SKI ADVENTURE**

DECEMBER TO FEBRUARY - ADVENTURE STARTS 10TH OF EACH MONTH

MAX

30 PEOPLE

**CLOSING DATE** 

30 DAYS BEFORE START TOUR

**DURATION** 