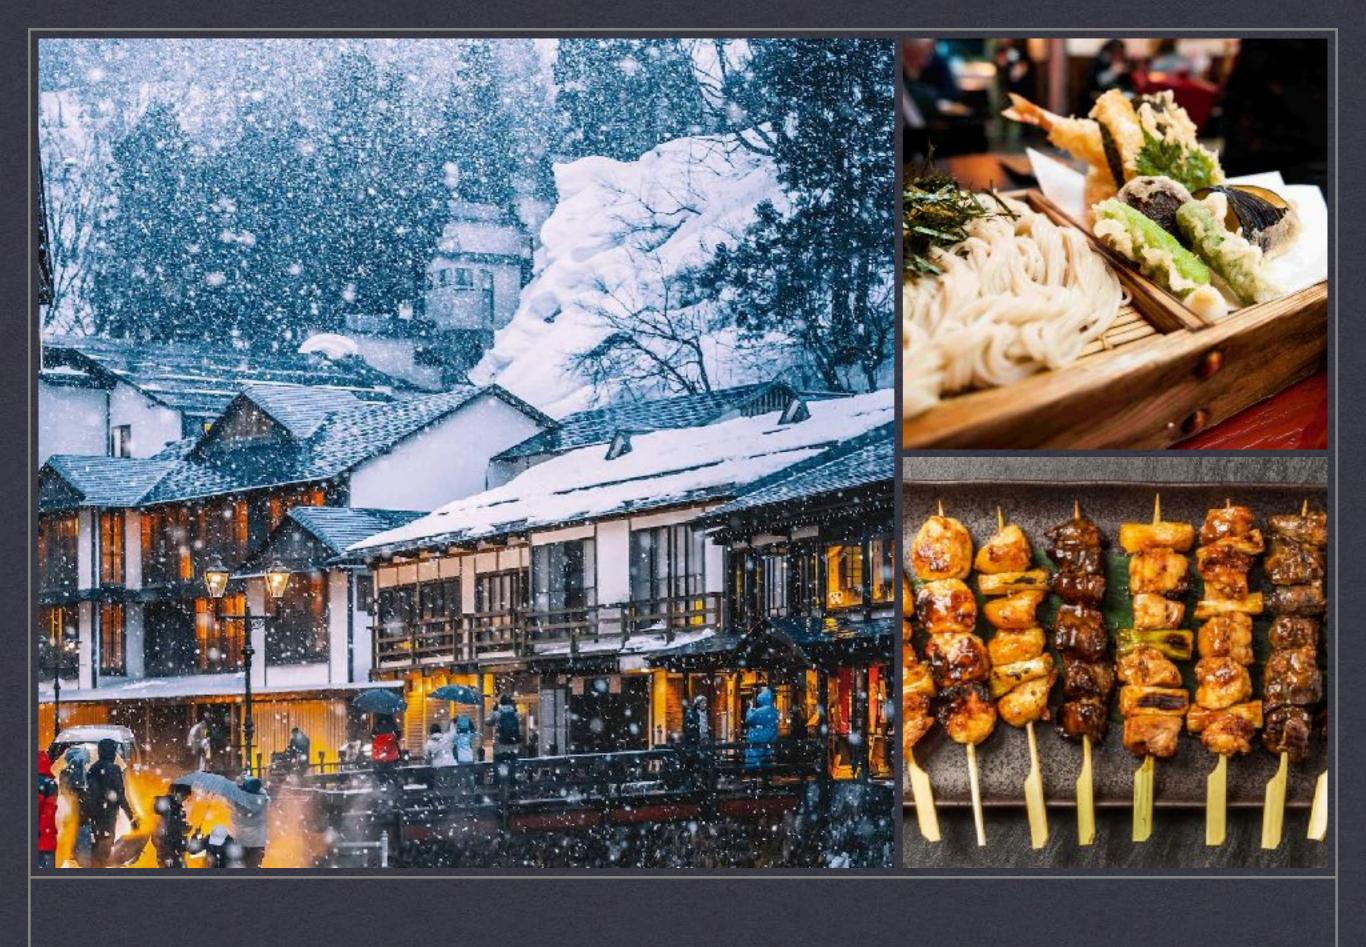

## **TEPPANYAKI ANYONE?**

FRESHLY PREPARED IN FRONT OF YOU... MEAT, FISH, VEGAN, VEGETARIAN.. NO PROBLEM.

DAY 8 Hotel:

**Breakfast: included** 

**Location: hotel** 

**Morning activity:** 

Lunch:

**Location:** 